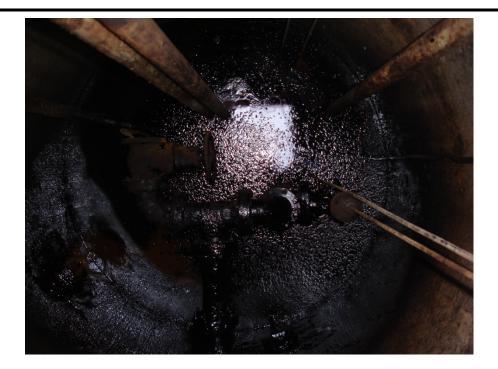

Oil in lift station located outside power plant. The lift station pushes sewage from the

river side of the power plant at ~920' east up a hill to the sanitary sewer at ~955'.

Typical view of a sanitary sewer manhole showing fuel oil at depth

Typical sanitary sewer manhole between the METO and WWTP

Vacuum hoses and jetter lines used to clean and recover fuel oil from the sanitary sewer

Deep manhole at WWTP

Cleaning RAS tank at WWTP

After water was decanted from the blower truck using a vacuum truck, the fuel oil waste