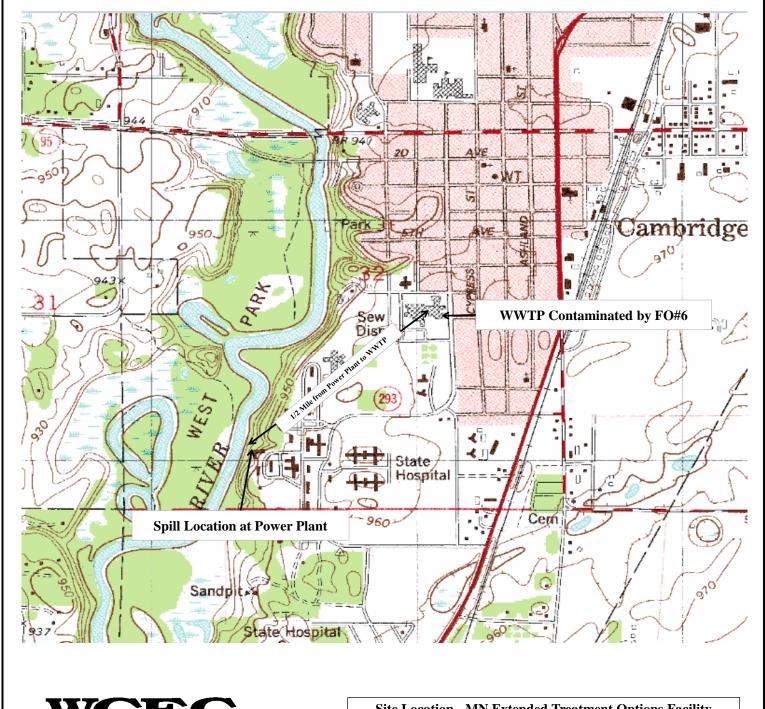

ENVIRONMENTAL CONSULTANTS
11265 91st Ave N Maple Grove, MN 55369

Site Location - MN Extended Treatment Options Facility 1425 E Rum River Dr S, Cambridge, MN 55008 MPCA Spill No. 80609, MPCA Leak No. 18340 WCEC Job No. 11-8095-30

WCEC was contacted the following day, March 15, 2012, by MPCA Emergency Response staff regarding status of the cleanup. WCEC completed site visits to evaluate site conditions and completed initial spill cleanup activities on March 15, 16, and 18, 2011. Contractors began making site visits to evaluate conditions on March 15, 2011. WCEC's evaluation indicated that fuel oil no. 6, which has to be heated so it can flow or be pumped to the power plant boiler(s), had entered a heating coil condensate line and a floor drain that discharges to the sanitary sewer lift station located at the northwest corner of the power plant. The lift station pumps sewage east and up the hill to the sanitary sewer that flows north for approximately one-half mile along the Rum River to the WWTP. The distance to the WWTP, and the fuel oil observed in the lift station and manholes leading to the WWTP, indicated that a fairly significant volume of fuel oil must have been released. The duration and rate of the release are unknown, but WWTP staff indicated that fuel oil had started to slowly enter the plant for some time prior to March 14, 2011. There was no indication during this initial evaluation, or at any other time during the 3-month long cleanup, that fuel oil had leaked out of the sewer line.