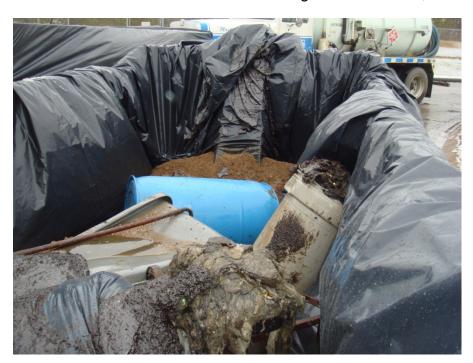

Fuel oil no. 6 "sludge" at WWTP pretreatment building

Fuel oil no. 6 contaminated equipment at WWTP pretreatment building

Deep pit or sump at WWTP pretreatment building contaminated with fuel oil

Fuel oil on waste conveyor at WWP pretreatment building

Fuel oil in waste auger at WWP pretreatment building

Sewage from the METO was pumped over the ground by the blue pumps shown to the left so that the half-mile of sewer could be cleaned

Vacuum trucks were used to recover fuel oil and jetting water from the sewer between the METO and the WWTP

was mixed with sand, lime, and straw in roll-off boxes pending disposal

Contaminated water with a petroleum sheen was disposed of at Determan Fluid Solutions

Contaminated water without a sheen was stored on site and disposed of under a Met Council discharge permit