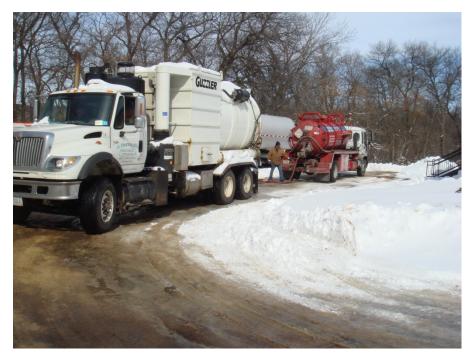

Fuel oil in waste auger at WWP pretreatment building

Sewage from the METO was pumped over the ground by the blue pumps shown to the left so that the half-mile of sewer could be cleaned

Vacuum trucks were used to recover fuel oil and jetting water from the sewer between the METO and the WWTP

Typical sanitary sewer manhole between the METO and WWTP

Vacuum hoses and jetter lines used to clean and recover fuel oil from the sanitary sewer

Deep manhole at WWTP

Cleaning RAS tank at WWTP

After water was decanted from the blower truck using a vacuum truck, the fuel oil waste