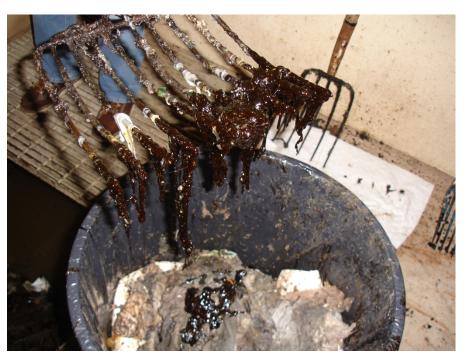

Piping at top of picture carries heating coil condensate water to floor drain at the power plant. The heating coils are necessary to make the fuel oil #6 flow.

Fuel oil #6 entered corroded heating coils and flowed with condensate to floor drain that leads to sanitary sewer.