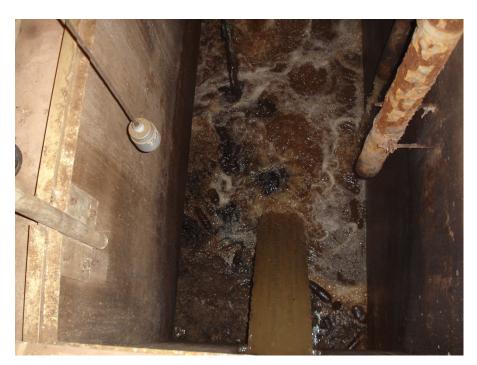

Oil in lift station located outside power plant. The lift station pushes sewage from the

river side of the power plant at ~920' east up a hill to the sanitary sewer at ~955'.

Typical view of a sanitary sewer manhole showing fuel oil at depth