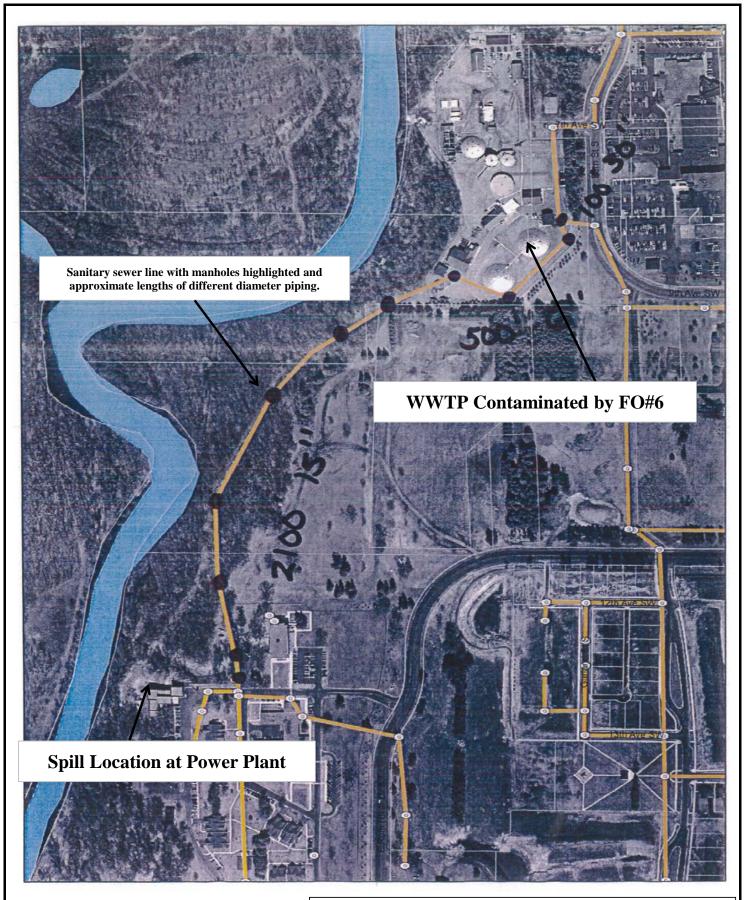

Sanitary Sewer Line from MN Extended Treatment Options Facility to City WWTP 1425 E Rum River Dr S, Cambridge, MN 55008 MPCA Spill No. 80609, MPCA Leak No. 18340 WCEC Job No. 11-8095-30

City WWTP Contaminated by FO#6 from MN Extended
Treatment Options Facility
1425 E Rum River Dr S, Cambridge, MN 55008
MPCA Spill No. 80609, MPCA Leak No. 18340
WCEC Job No. 11-8095-30

WCEC was contacted the following day, March 15, 2012, by MPCA Emergency Response staff regarding status of the cleanup. WCEC completed site visits to evaluate site conditions and completed initial spill cleanup activities on March 15, 16, and 18, 2011. Contractors began making site visits to evaluate conditions on March 15, 2011. WCEC's evaluation indicated that fuel oil no. 6, which has to be heated so it can flow or be pumped to the power plant boiler(s), had entered a heating coil condensate line and a floor drain that discharges to the sanitary sewer lift station located at the northwest corner of the power plant. The lift station pumps sewage east and up the hill to the sanitary sewer that flows north for approximately one-half mile along the Rum River to the WWTP. The distance to the WWTP, and the fuel oil observed in the lift station and manholes leading to the WWTP, indicated that a fairly significant volume of fuel oil must have been released. The duration and rate of the release are unknown, but WWTP staff indicated that fuel oil had started to slowly enter the plant for some time prior to March 14, 2011. There was no indication during this initial evaluation, or at any other time during the 3-month long cleanup, that fuel oil had leaked out of the sewer line.