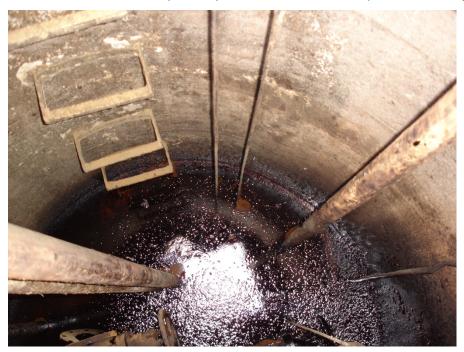

Oil in lift station located outside power plant. The lift station pushes sewage from the

river side of the power plant at ~920' east up a hill to the sanitary sewer at ~955'.

Typical view of a sanitary sewer manhole showing fuel oil at depth

Typical sanitary sewer manhole between the METO and WWTP

Vacuum hoses and jetter lines used to clean and recover fuel oil from the sanitary sewer

Deep manhole at WWTP

Cleaning RAS tank at WWTP

After water was decanted from the blower truck using a vacuum truck, the fuel oil waste