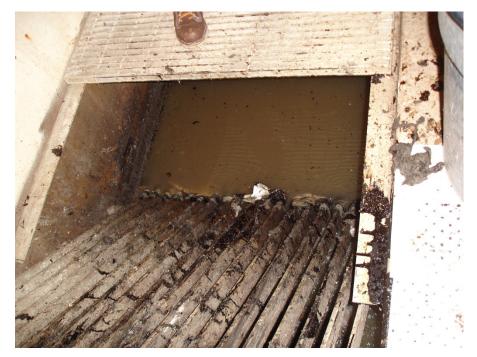

Piping at top of picture carries heating coil condensate water to floor drain at the power plant. The heating coils are necessary to make the fuel oil #6 flow.

Fuel oil #6 entered corroded heating coils and flowed with condensate to floor drain that leads to sanitary sewer.