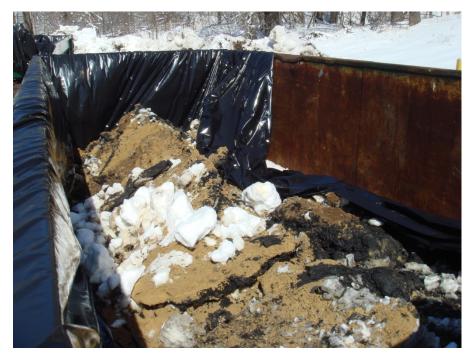

was mixed with sand, lime, and straw in roll-off boxes pending disposal

Contaminated water with a petroleum sheen was disposed of at Determan Fluid Solutions

Contaminated water without a sheen was stored on site and disposed of under a Met Council discharge permit