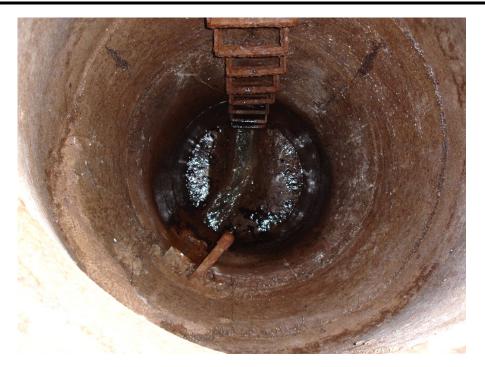

Oil in lift station located outside power plant. The lift station pushes sewage from the

river side of the power plant at ~920' east up a hill to the sanitary sewer at ~955'.

Typical view of a sanitary sewer manhole showing fuel oil at depth

Typical sanitary sewer manhole between the METO and WWTP

Vacuum hoses and jetter lines used to clean and recover fuel oil from the sanitary sewer

Deep manhole at WWTP

Cleaning RAS tank at WWTP

After water was decanted from the blower truck using a vacuum truck, the fuel oil waste