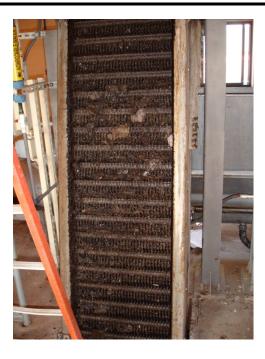

Fuel oil no. 6 "sludge" at WWTP pretreatment building

Fuel oil no. 6 contaminated equipment at WWTP pretreatment building

Deep pit or sump at WWTP pretreatment building contaminated with fuel oil

Fuel oil on waste conveyor at WWP pretreatment building