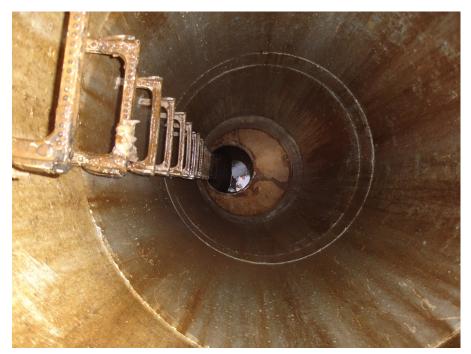

Typical sanitary sewer manhole between the METO and WWTP

Vacuum hoses and jetter lines used to clean and recover fuel oil from the sanitary sewer

Deep manhole at WWTP

Cleaning RAS tank at WWTP

After water was decanted from the blower truck using a vacuum truck, the fuel oil waste