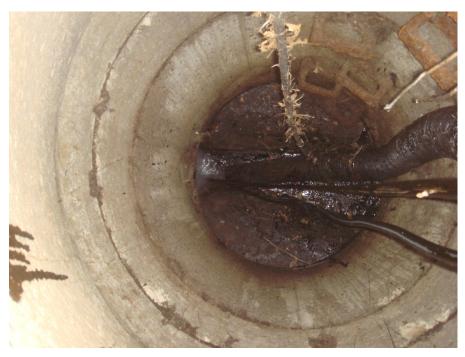

Oil in lift station located outside power plant. The lift station pushes sewage from the

river side of the power plant at ~920' east up a hill to the sanitary sewer at ~955'.

Typical view of a sanitary sewer manhole showing fuel oil at depth