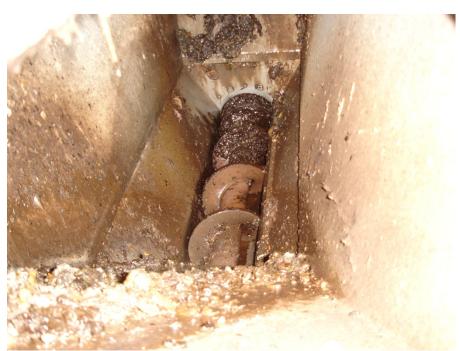

Piping at top of picture carries heating coil condensate water to floor drain at the power plant. The heating coils are necessary to make the fuel oil #6 flow.

Fuel oil #6 entered corroded heating coils and flowed with condensate to floor drain that leads to sanitary sewer.