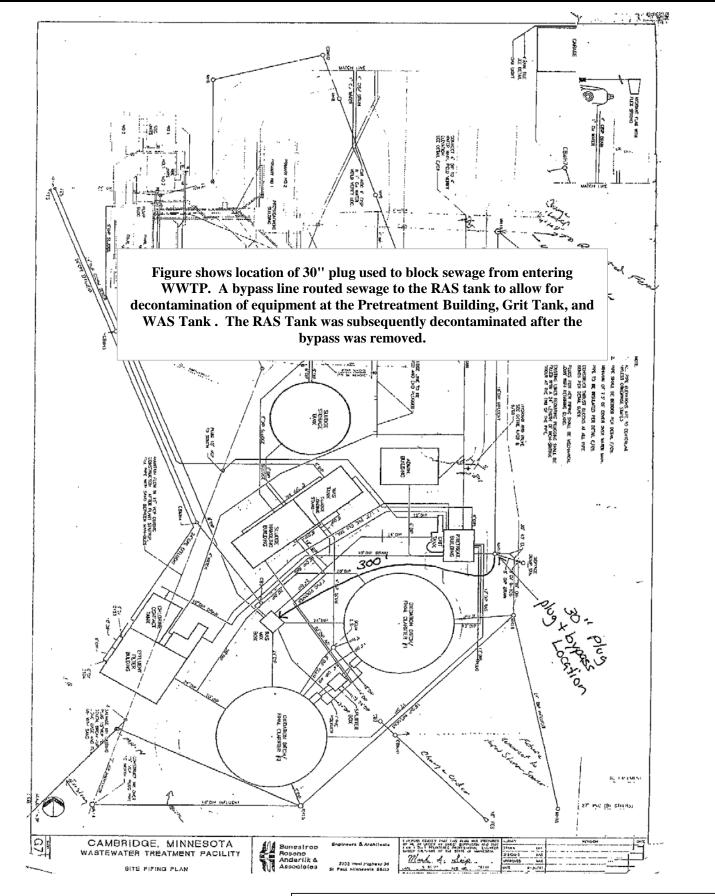

From March 14 to 18, 2011, WCEC was in contact with MPCA's Emergency Response and municipal wastewater staff, METO staff, City of Cambridge WWTP staff, and numerous subcontractors to develop a cleanup plan and avoid WWTP shutdown. The initial cleanup actions had shown that use of absorbents and typical vacuum trucks would not be successful at recovering the now semi-hardened fuel oil from the one-half mile long stretch of sanitary sewer that ran at depths of up to 30 feet below ground. A plan was agreed upon to bypass a portion of the WWTP to allow for cleaning of the pretreatment building, grit tank and waste activated sludge (WAS) tank. This was to be followed by cleaning of the sanitary sewer between METO and the WWTP by creating another half-mile long bypass of the sanitary sewer from the METO to the WWTP. The WWTP bypass required plugging the 30-inch diameter sanitary sewer immediately before it entered the Pretreatment Building and pumping sewage over the ground from the sanitary sewer manhole at METO to the return activated sludge (RAS) tank at the WWTP. The manhole at the METO was also plugged to isolate the line and allow for cleaning. The bypass from the METO to the WWTP was also routed to the RAS tank. During this entire process, WCEC communicated cleanup status with the City of Cambridge's WWTP supervisor, METO's on-site supervisor, and the MPCA.