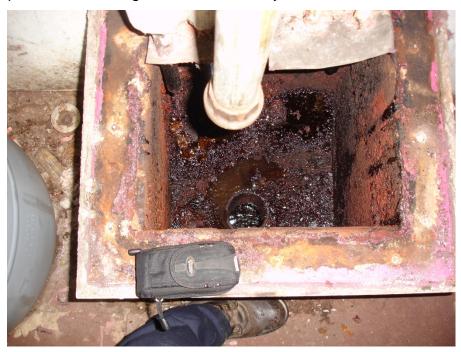

Piping at top of picture carries heating coil condensate water to floor drain at the power plant. The heating coils are necessary to make the fuel oil #6 flow.

Fuel oil #6 entered corroded heating coils and flowed with condensate to floor drain that leads to sanitary sewer.

Oil in lift station located outside power plant. The lift station pushes sewage from the

river side of the power plant at ~920' east up a hill to the sanitary sewer at ~955'.

Typical view of a sanitary sewer manhole showing fuel oil at depth