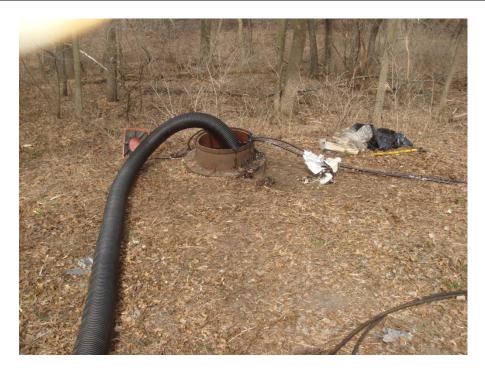

Oil in lift station located outside power plant. The lift station pushes sewage from the

river side of the power plant at ~920' east up a hill to the sanitary sewer at ~955'.

Typical view of a sanitary sewer manhole showing fuel oil at depth