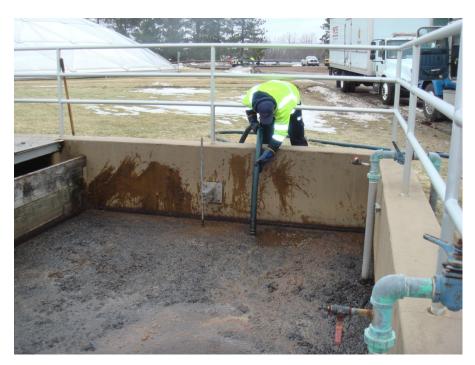

Typical sanitary sewer manhole between the METO and WWTP

Vacuum hoses and jetter lines used to clean and recover fuel oil from the sanitary sewer

Deep manhole at WWTP

Cleaning RAS tank at WWTP

After water was decanted from the blower truck using a vacuum truck, the fuel oil waste